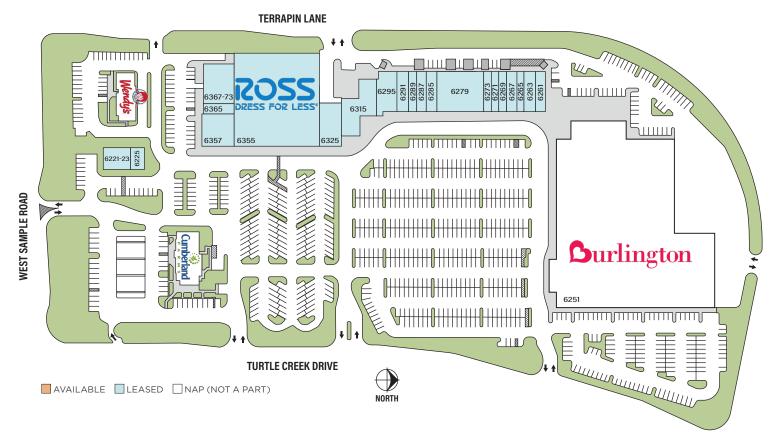

### TURTLE RUN SHOPPES

6221-6373 W Sample Road | Coral Springs, FL 33067

Latitude: 26.27565 Longitude: -80.20730

| SPACE   | TENANT                         | SF    | SPACE | TENANT                    | SF    | SPACE   | TENANT              | SF     |
|---------|--------------------------------|-------|-------|---------------------------|-------|---------|---------------------|--------|
| 6201    | CUMBERLAND FARMS               | N/A   | 6273  | TOP TEN NAIL SALON        | 1,200 | 6355    | ROSS DRESS FOR LESS | 29,876 |
| 6221-23 | LA BRASA GRILL                 | 2,100 | 6279  | MY SALON SUITE            | 6,974 | 6357    | AMERICA'S BEST      | 4,000  |
| 6225    | SMOOTHIE KING                  | 1,400 | 6285  | DANCE AT RDA              | 1,600 | 6365    | SUPERCUTS           | 1,200  |
| 6251    | BURLINGTON                     | N/A   | 6287  | TOBU THAI AND SUSHI       | 1,600 | 6367-73 | CYCLE GEAR          | 5,780  |
| 6261    | MIMA'S CUBAN CAFÉ              | 1,200 | 6289  | BOARD AND BRUSH           | 1,200 | 6375    | WENDY'S             | N/A    |
| 6263-65 | MINISTERIO MANATIAL DE VIDA    | 3,200 | 6291  | MOORE FIRE GRILL          | 2,000 |         |                     |        |
| 6267    | CORAL SPRINGS FAMILY DENTISTRY | 1,235 | 6295  | US POSTAL SERVICE         | 3,200 |         |                     |        |
| 6269    | CHIROCARE OF FLORIDA           | 1,565 | 6315  | OXFORD ACADEMY PRE-SCHOOL | 5,233 |         |                     |        |
| 6271    | GOGI SALON                     | 1,200 | 6325  | THE SHED                  | 3,560 |         |                     |        |