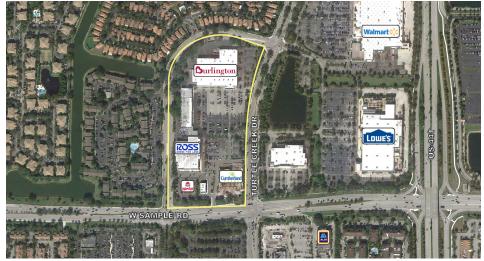

## TURTLE RUN SHOPPES

6221-6373 W Sample Road | Coral Springs, FL 33067

Latitude: 26.27565 Longitude: -80.20730

#### PROPERTY FEATURES

**GLA** 179,000± sf

**VPD** 46,700 Cars Daily

Located on the NW corner of W Sample Road and Turtle Creek Drive, Turtle Run Shoppes is anchored by Ross Dress for Less. Co-tenants include Smoothie King, America's Best and Supercuts among others. The shopping center is surrounded by families and schools and densely populated, with more than 57,000 households and 143,000 people within a three-mile radius. The center enjoys a healthy daytime population of 130,000 within 3 miles, with major employers such as Northwest Regional Hospital and Medical Park, Seminole Casino Coconut Creek, JM Lexus and Al Hendrickson Toyota very close by.